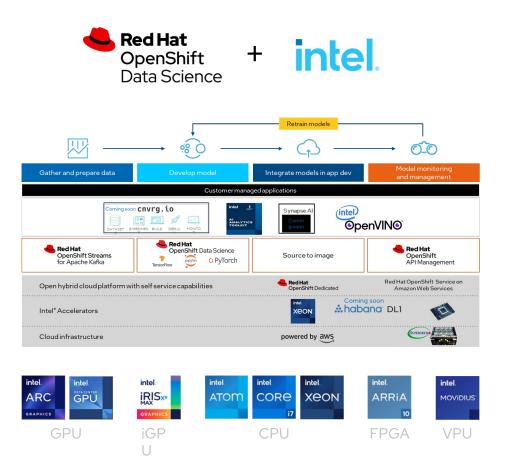

#### Intel InnovatiON event announcement:

Red Hat and Intel AI and Machine Learning: The Perfect Combination for Data Scientists

Habana Gaudi-based Amazon DL1 instances accelerate model delivery, reduce time-to-train and cost-to train, and make it easy to build new or migrate existing models to Gaudi solutions and deploy them in production environments.

The Perfect Combination for Data Scientists https://www.ir IntelOn Day2 Keynote: https://voutu.be/PIJL2BGiL-4?t=2 Red Hat and Intel AI and Machine Learning:

Collaboration to digitize electrical substations, facilitating their operation and the use of artificial intelligence